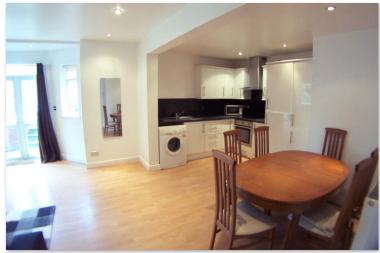

## Basement Flat,15 Bainbrigge Road Leeds LS6 3AD

AVAILABLE 6th July 2024! £105 PPPW. Bills inclusive option available at an additional £30 pppw (inclusive of: electricity, water, fibre broadband and TV licence). A LARGE THREE BED GARDEN FLOOR APARTMENT. PRIME HEADINGLEY LOCATION, EXCELLENT ACCESS INTO THE CITY CENTRE with CONTEMPORARY KITCHEN OPEN PLAN TO THE LOUNGE & MODERN SHOWER ROOM!! Features include gas central heating, UPVC double glazing, fully fitted kitchen with induction hob, open plan dining area to large lounge with bay window. Well appointed newly fitted shower room w/c with modern suite and attractive tilling. Three good sized bedrooms. Internal viewing is recommended TO APPRECIATE THE LEAFY CENTRAL POSITION. A deposit of £200 per person will be required when reserving the property. This will then be registered with the Deposit Protection Service (DPS) Please note: The bills inclusive option is provided by a third party utility company so your agreement will be between you and the Utility company. If you decide to proceed with the bills inclusive option, Castlehill will forward your details to the Utility company and they will contact you directly. All future utility queries should be directed to the Utility supplier.