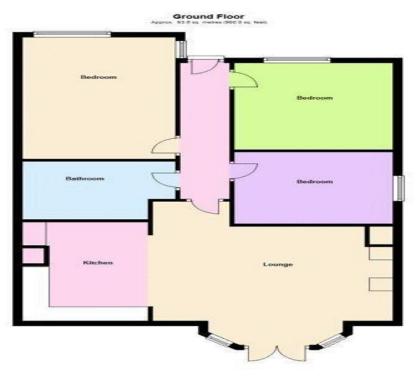

21 OTLEY ROAD LEEDS LS6 3AA T: 0113 278 7427 enquiries@castlehill.co.uk

Total area: approx: 83.6 sq. metres (900.0 sq. fixet)
Floor plans provided for illustration purposes only. Not to scale: A3 measurements are approximate
to the plant of the p