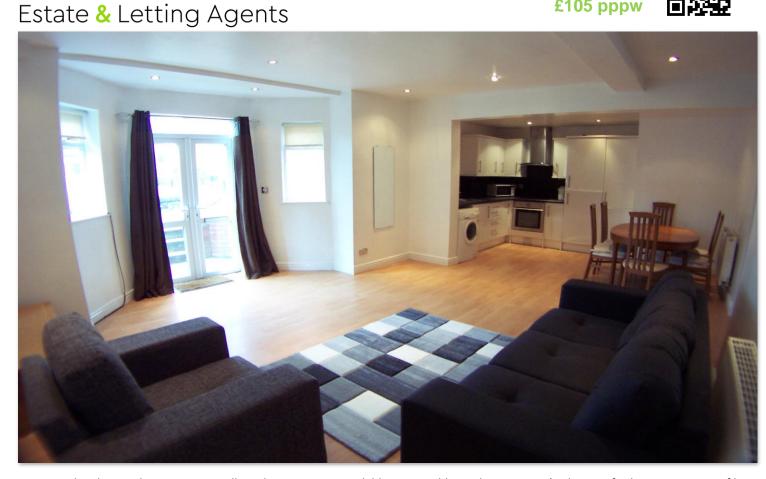

## Basement Flat,15 Bainbrigge Road Leeds LS6 3AD

AVAILABLE 6th July 2024! £105 PPPW. Bills inclusive option available at an additional £30 pppw (inclusive of: electricity, water, fibre broadband and TV licence). A LARGE THREE BED GARDEN FLOOR APARTMENT. PRIME HEADINGLEY LOCATION, EXCELLENT ACCESS INTO THE CITY CENTRE with CONTEMPORARY KITCHEN OPEN PLAN TO THE LOUNGE & MODERN SHOWER ROOM!! Features include gas central heating, UPVC double glazing, fully fitted kitchen with induction hob, open plan dining area to large lounge with bay window. Well appointed newly fitted shower room w/c with modern suite and attractive tilling. Three good sized bedrooms. Internal viewing is recommended TO APPRECIATE THE LEAFY CENTRAL POSITION. A deposit of £200 per person will be required when reserving the property. This will then be registered with the Deposit Protection Service (DPS) Please note: The bills inclusive option is provided by a third party utility company so your agreement will be between you and the Utility company. If you decide to proceed with the bills inclusive option, Castlehill will forward your details to the Utility company and they will contact you directly. All future utility queries should be directed to the Utility supplier.