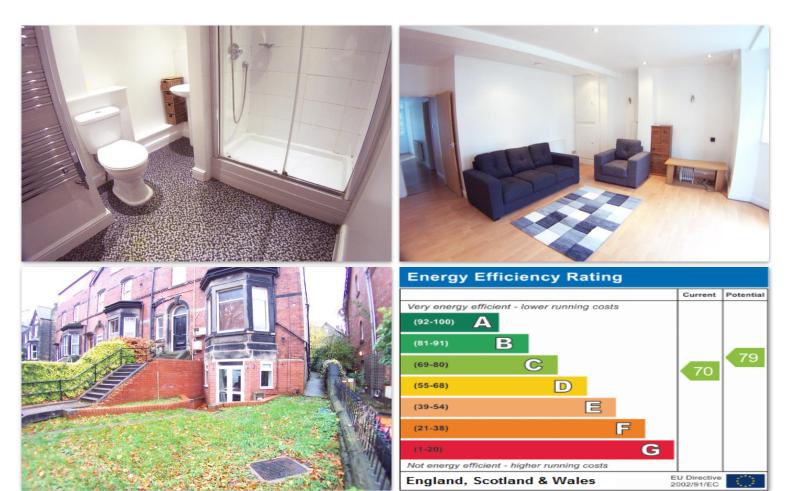

## Basement Flat,15 Bainbrigge Road Leeds LS6 3AD

AVAILABLE 6th July 2024! £105 PPPW. Bills inclusive option available at an additional £30 pppw (inclusive of: electricity, water, fibre broadband and TV licence). A LARGE THREE BED GARDEN FLOOR APARTMENT. PRIME HEADINGLEY LOCATION, EXCELLENT ACCESS INTO THE CITY CENTRE with CONTEMPORARY KITCHEN OPEN PLAN TO THE LOUNGE & MODERN SHOWER ROOM!! Features include gas central heating, UPVC double glazing, fully fitted kitchen with induction hob, open plan dining area to large lounge with bay window. Well appointed newly fitted shower room w/c with modern suite and attractive tilling. Three good sized bedrooms. Internal viewing is recommended TO APPRECIATE THE LEAFY CENTRAL POSITION. A deposit of £200 per person will be required when reserving the property. This will then be registered with the Deposit Protection Service (DPS) Please note: The bills inclusive option is provided by a third party utility company so your agreement will be between you and the Utility company. If you decide to proceed with the bills inclusive option, Castlehill will forward your details to the Utility company and they will contact you directly. All future utility queries should be directed to the Utility supplier.